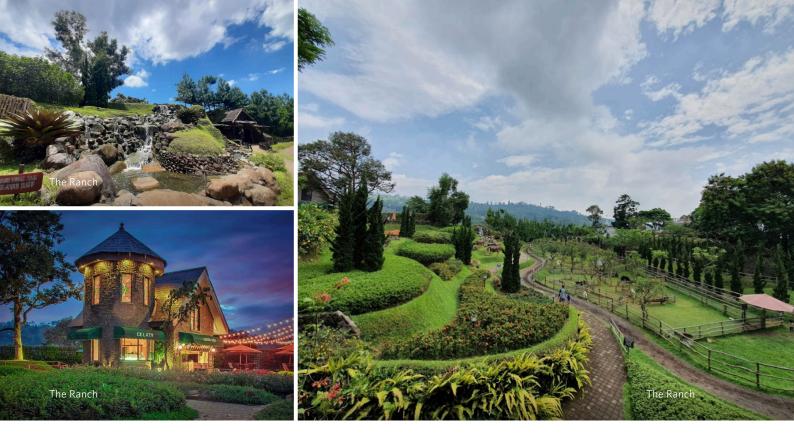

### The Ranch

 The Ranch located in Cisarua, roughly 7 Kilometers OR 20 minutes from Karma Salak Resort it open daily from 09.00 - 18.00, the entrance fee is IDR 20.000/Pax
Riding around using a fast-running horse is fun, Ranch Cisarua provide a special equestrian area of 6.5 hectares, restaurant, rabbit farm house, garden, archery activity and many more.

The interesting side of this area is actually a very detailed building. As with typical European buildings. The management really presents a region like in Europe. Starting from the house building with an architectural style, then the flowers are planted in front of it so that it presents a different nuance.

Open daily from - 9am - 6pm

Address:

Jl. Raya Puncak Gadog No.KM, RW.5, Kopo, Kec. Cisarua, Bogor, Jawa Barat 16750