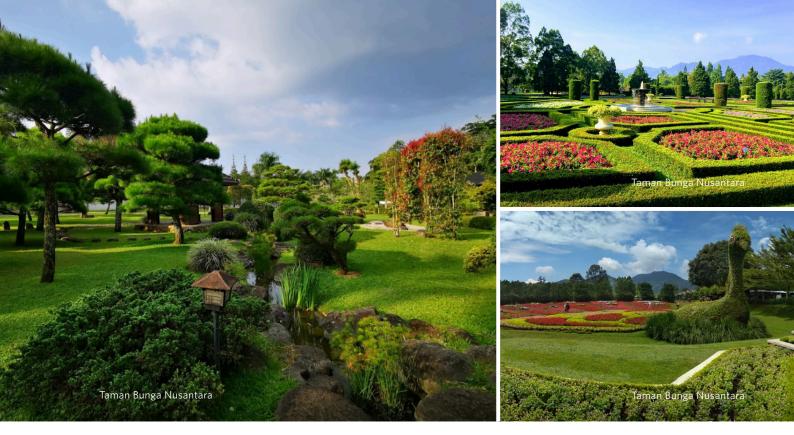

### Taman Bunga Nusantara

Taman Bunga Nusantara is the first flower display park in Indonesia. The park is equipped with a collection of famous and unique flowering plants from around the world. With hundreds of varieties of flowering plants in the park, it is located at Jalan Mariwati KM 7 Desa Kawungluwuk Kecamatan Sukaresmi - Cianjur, Jawa Barat roughly 34 kilometers or 90 minutes from Karma

Salak Resort it open daily from 08.00 – 17.00 the entrance fee is IDR 40.000/Pax Taman Bunga Nusantara Is divided into 8 themed garden, Taman Air, Taman Bali, Taman gaya Jepang, Taman Mawar, Taman Mediterania, Taman Palem, Taman Perancis, Taman Rahasia. It also had green house filled with plants and flower that cannot tolerate extreme climate such as torrential rain and direct sun light.