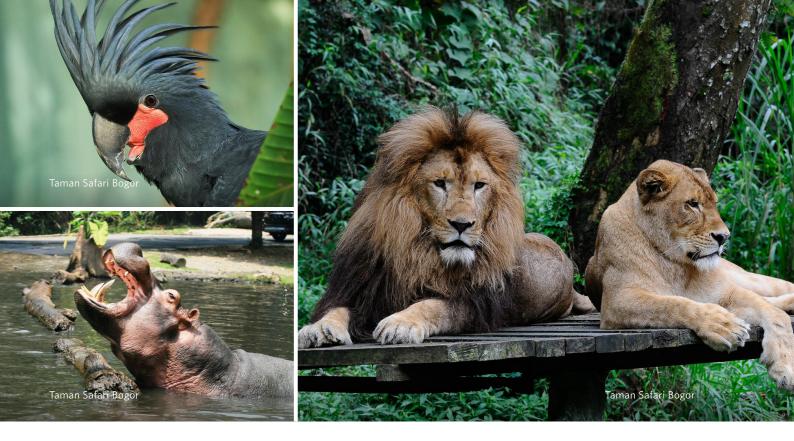

### Taman Safari Bogor

Taman Safari Bogor covers an area of 170 hectares (420 acres) and houses a collection of more than 3,000 animals, including Bengal tigers, Malayan sun bears, giraffes, orangutans, hippos, zebras, and Sumatran elephants. Some, such as the Bali myna, are involved in conservation projects. The majority of the species represented are African.

Ten shows are offered, that is the Elephant Show, Safari Theater, Various Animals Show, Tiger Show, Sea Lion Show, Bird of Prey Show, Dolphin Show, Cowboy Show, Panda House and The Globe of Death.

> Open daily from - **9am - 5pm Address:** Jl. Kapten Harun Kabir No 724 Cisarua Bogor