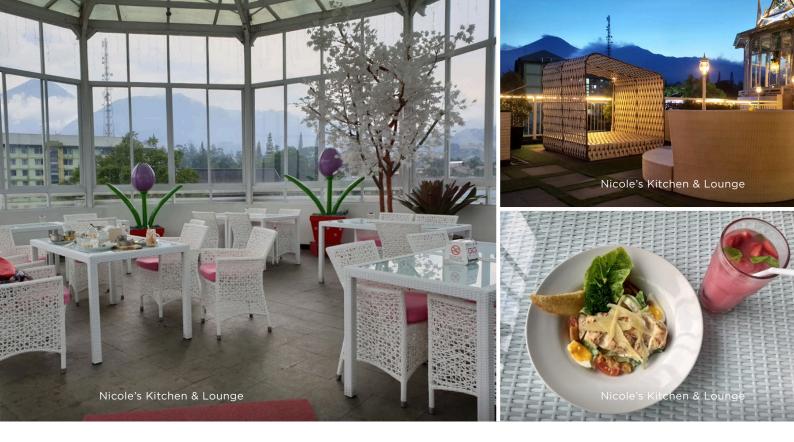

### Nicole's Kitchen & Lounge - Pan Asian Restaurant

(about 27 km or 50 minutes away from Karma Salak)

Open daily from - 10am - 9pm Address:

Kampoeng Brasco, Jl. Raya Cipanas Jl. Hanjawar No.1, Palasari, Kec. Cipanas, Kabupaten Cianjur, Jawa Barat 43253 Telp: 02632533317

A dining venue that serves a variety of fusion, Thai dishes, western menus, and a variety of wines.