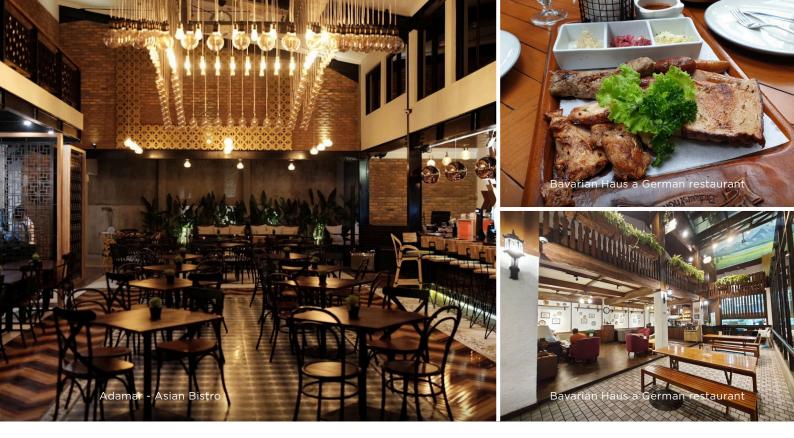

### **Bavarian Haus a German restaurant** (about 15 minutes away from Karma Salak)

Open daily from - **10am - 7pm Address:** Jl. Raya Puncak No 48 Cipayung Datar, Mega Mendung Bogor Telp: 02518259805

Bavarian Haus is a German restaurant serves German sausage and German beer.

### Adamar - Asian Bistro

(about 30 minutes away from Karma Salak)

Open daily from - **10am - 10pm** Address: Jl. Bina Marga I, No 8, Kecamatan Bogor, Kota Bogor Telp: 02518576699

Adamar is an Asian Bistro serves Asian, western dishes and alcoholic drinks with live music.