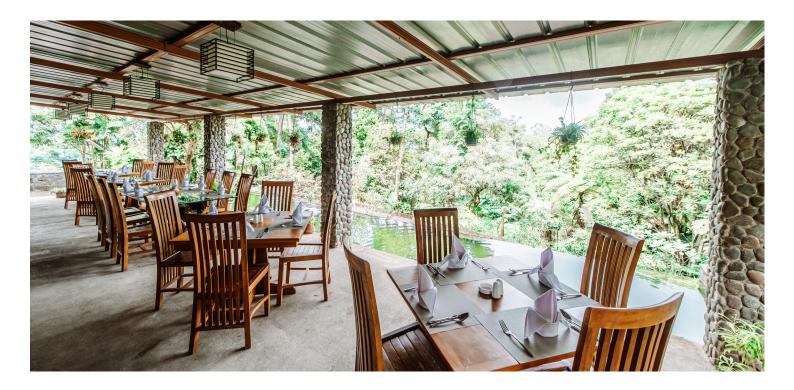

### **ON-SITE F&B OUTLETS**

Geulis restaurant is an all day dinning restaurant, open for breakfast, lunch and dinner from

7am until 11pm daily and serves Sundanese and Nusantara cuisine as well western food.