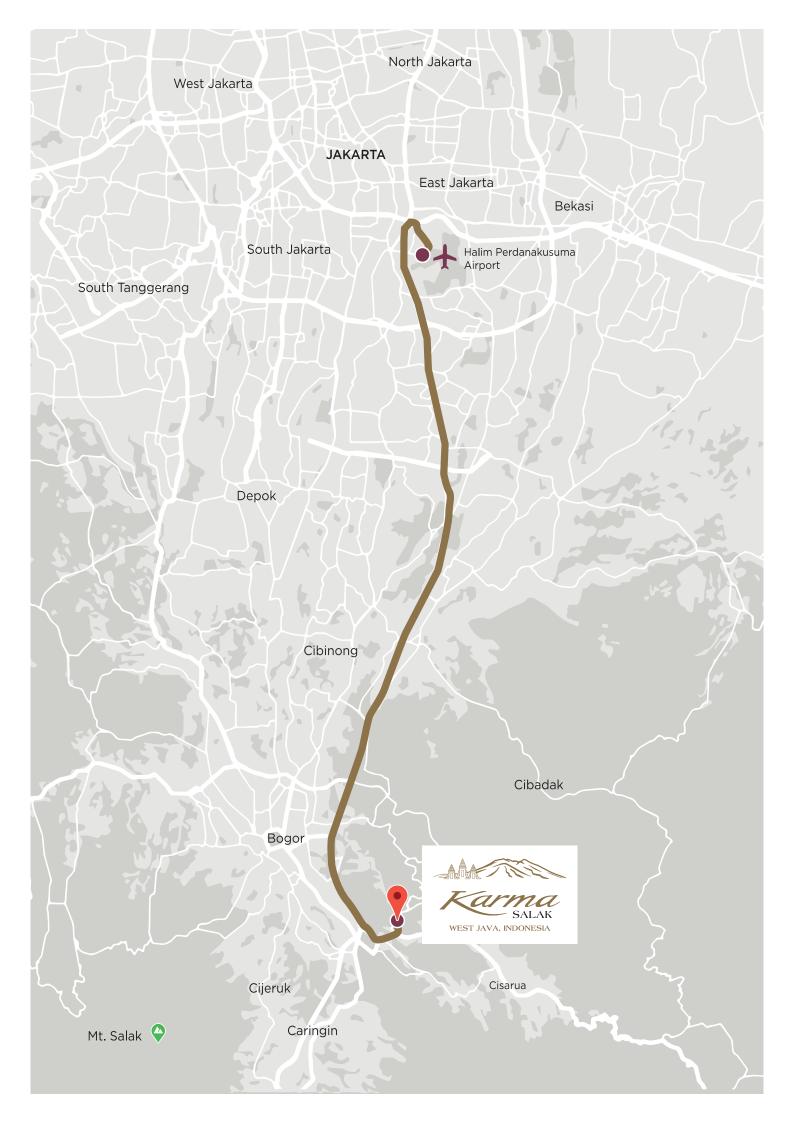

# THINGS TO DO WEST JAVA

WE CREATE ... EXPERIENCES

Land at Halim Perdana Kusuma International airport in Jakarta you may take a taxi and you will reach Karma Salak within 60 minutes or land at Sukarno Hatta International airport in Jakarta you will take about 90 minutes to reach Karma Salak by taxi.