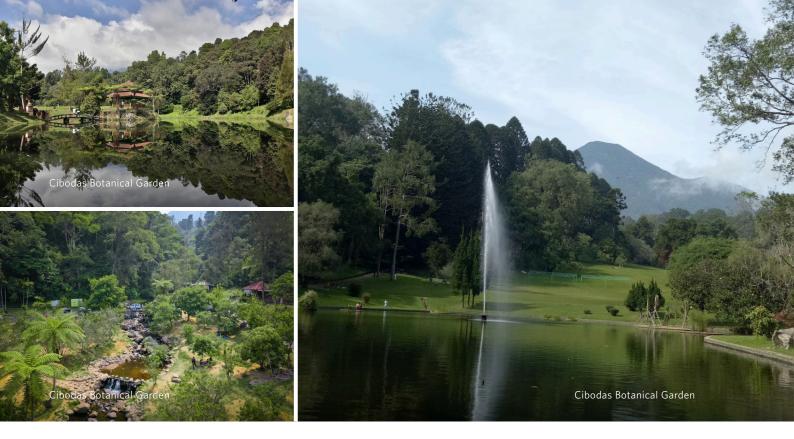

### **Cibodas Botanical Garden**

Cibodas Botanical Garden is a 84.99 hectares (210.0 acres) botanical garden on the slopes of Mount Gede, located in the Cibodas subdistrict of West Java, Indonesia roughly 32 Kilometers OR 60 minutes from Karma Salak Resort it open daily from 08.00 - 17.00, the entrance fee is IDR 16.500/Pax

There are approximately 10,792 living specimens in the garden, including 320 orchids, 289 cacti, 22 succulent plants, 216 algae, 103 ferns, and 1162 garden plant species that live within the proximity of the botanic garden. Only 114 of the plant species present in the garden are native to West Java. Its herbarium contains approximately 4,852 preserved specimens of plants. The collections are divided into outdoor and indoor sections. The indoor section houses plants within glasshouses, including cacti and orchids and the House of Nepenthes (Rumah Kantung Semar), containing 55 species and 47 hybrid species of nepenthes. The outdoor section is divided into a sakura garden, algae garden, rhododendron garden, fern garden, and medicine garden.

It also had Conservatorium, Picnic area with big pond in the middle, Ciismun waterfall, and Cibogo waterfall.

Open daily from - **8am - 4pm Address:** Jl. Kebun Raya Cibodas, Kec. Cipanas, Cianjue Jawa Barat